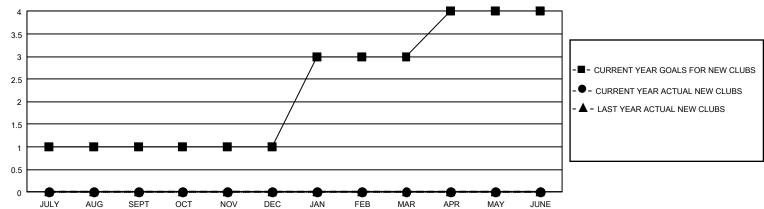

## GMT Constitutional Area 1, Group O

REPORT DOES NOT INCLUDE CLUBS IN UNDISTRICTED AREAS.

| Clubs         |               |             |               | Members               |                        |                         |                                                    |  |
|---------------|---------------|-------------|---------------|-----------------------|------------------------|-------------------------|----------------------------------------------------|--|
|               | RESULTS FOR   | R 2020-2021 |               | RESULTS FOR 2020-2021 |                        |                         |                                                    |  |
| QUARTER       | NEW CLUB GOAL | NEW CLUBS   | DROPPED CLUBS | QUARTER MEME          | BER GROWTH NET<br>GOAL | MEMBER GROWTH<br>ACTUAL | DROPPED<br>MEMBERS ACTUAL<br>(including transfers) |  |
| JULY/AUG/SEPT | 3             | 0           | 1             | JULY/AUG/SEPT         | 79                     | 72                      | 108                                                |  |
| OCT/NOV/DEC   | 0             | 0           | 0             | OCT/NOV/DEC           | 81                     | 49                      | 184                                                |  |
| JAN/FEB/MAR   | 6             | 0           | 1             | JAN/FEB/MAR           | 120                    | 83                      | 109                                                |  |
| APR/MAY/JUNE  | 3             | 0           | 0             | APR/MAY/JUNE          | 101                    | 43                      | 27                                                 |  |

## GOALS AND ACTUAL NEW CLUBS CUMULATIVE