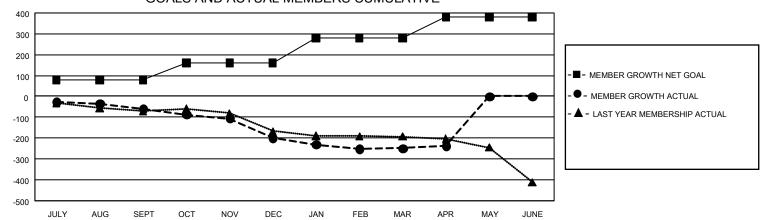

## GMT Constitutional Area 1, Group O

REPORT DOES NOT INCLUDE CLUBS IN UNDISTRICTED AREAS.

| Clubs         |               |             |               | Members               |                        |                         |                                                    |  |
|---------------|---------------|-------------|---------------|-----------------------|------------------------|-------------------------|----------------------------------------------------|--|
|               | RESULTS FOR   | R 2020-2021 |               | RESULTS FOR 2020-2021 |                        |                         |                                                    |  |
| QUARTER       | NEW CLUB GOAL | NEW CLUBS   | DROPPED CLUBS | QUARTER MEME          | BER GROWTH NET<br>GOAL | MEMBER GROWTH<br>ACTUAL | DROPPED<br>MEMBERS ACTUAL<br>(including transfers) |  |
| JULY/AUG/SEPT | 3             | 0           | 1             | JULY/AUG/SEPT         | 79                     | 72                      | 108                                                |  |
| OCT/NOV/DEC   | 0             | 0           | 0             | OCT/NOV/DEC           | 81                     | 49                      | 184                                                |  |
| JAN/FEB/MAR   | 6             | 0           | 1             | JAN/FEB/MAR           | 120                    | 83                      | 109                                                |  |
| APR/MAY/JUNE  | 3             | 0           | 0             | APR/MAY/JUNE          | 101                    | 43                      | 27                                                 |  |

## GOALS AND ACTUAL MEMBERS CUMULATIVE

| DROPPED CLUBS: 2 |     | 70 CLUBS OF 158 ADDED 1 OR MORE<br>NEW MEMBERS | GENDER DISTRIBUTION             |                |     |
|------------------|-----|------------------------------------------------|---------------------------------|----------------|-----|
|                  |     |                                                | MALE                            | 2,621 (63.45%) |     |
|                  |     |                                                | FEMALE                          | 1,510 (36.55%) |     |
| DROPPED MEMBERS  |     |                                                |                                 | , ,            |     |
| DECEASED         | 52  | CLICK HERE FOR CUMULATIVE                      | TOTAL FAMILY UNIT MEMBERS       |                | 959 |
| CLUB CANCELLED   | 13  | MEMBERSHIP DATA                                | FAMILY MEMBERS PAYING HALF DUES |                |     |
| OTHER            | 363 |                                                |                                 |                | 495 |
| TOTAL            | 428 |                                                |                                 |                |     |